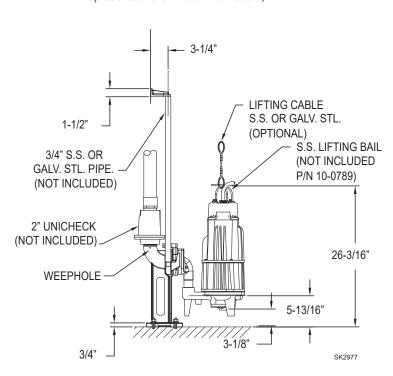

RIND AND PUMP**

tough materials, including disposable wipes, found in today's wastewater applications.



## **Features:**

- Hardened 440C stainless steel cutter and disc
- Cutter reverses, automatically alternates direction to extend blade life and free hang-ups (automatic or manual)
- Moisture detection probes
- 1 Phase integral thermal overload
- 3 Phase thermal sensor and leads
- Oil-filled, hermetically sealed motor with Class F insulation
- 1-1/4" NPT vertical discharge
- · Vortex impeller: Ductile iron
- · Buna-N O-rings
- Dual mechanical shaft seals with leak detection carbon/ceramic
- Preassembled systems available
- Explosion proof models available



## 100% Factory Tested prior to shipment.

(Certified testing available. Consult factory representative for more information.)













FM3184 0624 Supersedes 0224

▲ CAUTION

All installation of controls, protection devices and wiring should be done by a qualified licensed electrician. All electrical and safety codes should be followed including the most recent National Electrical Code (NEC) and the Occupational Safety and Health Act (OSHA).