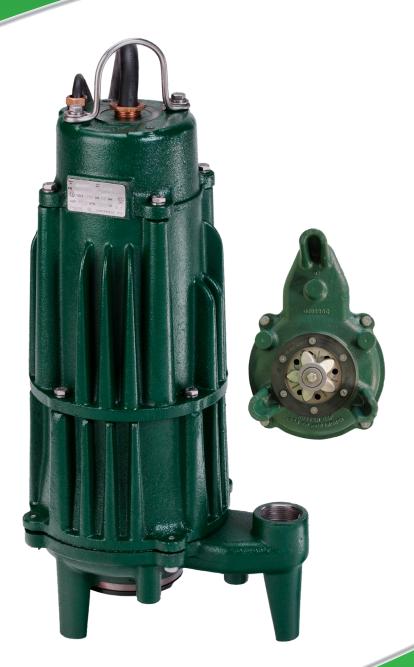

## **MODEL 840**

Auto-Reversing Grinder Pump

## **GRIND AND PUMP**

tough materials, including disposable wipes, found in today's wastewater applications.

## **Features:**

- Hardened 440C stainless steel cutter and disc
- Cutter reverses, automatically alternates direction to extend blade life and free hang-ups (automatic or manual)
- Moisture detection probes
- 1 Phase integral thermal overload
- 3 Phase thermal sensor and leads
- Oil-filled, hermetically sealed motor with Class F insulation
- 1-1/4" NPT vertical discharge
- · Vortex impeller: Ductile iron
- · Buna-N O-rings
- Dual mechanical shaft seals with leak detection carbon/ceramic
- Preassembled systems available
- Explosion proof models available