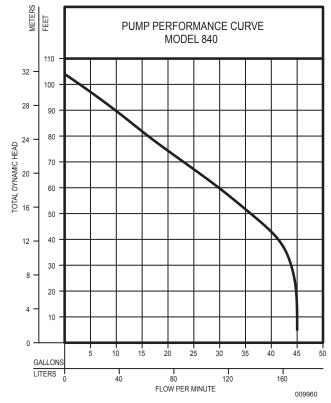

ND AND PUMP**

tough materials, including disposable wipes, found in today's wastewater applications.



## **Features:**

- Hardened 440C stainless steel cutter and disc
- Cutter reverses, automatically alternates direction to extend blade life and free hang-ups (automatic or manual)
- Moisture detection probes
- 1 Phase integral thermal overload
- 3 Phase thermal sensor and leads
- Oil-filled, hermetically sealed motor with Class F insulation
- 1-1/4" NPT vertical discharge
- · Vortex impeller: Ductile iron
- · Buna-N O-rings
- Dual mechanical shaft seals with leak detection carbon/ceramic
- Preassembled systems available
- Explosion proof models available



## 100% Factory Tested prior to shipment.

(Certified testing available. Consult factory representative for more information.)













FM3184 0624 Supersedes 0224

▲ CAUTION

All installation of controls, protection devices and wiring should be done by a qualified licensed electrician. All electrical and safety codes should be followed including the most recent National Electrical Code (NEC) and the Occupational Safety and Health Act (OSHA).