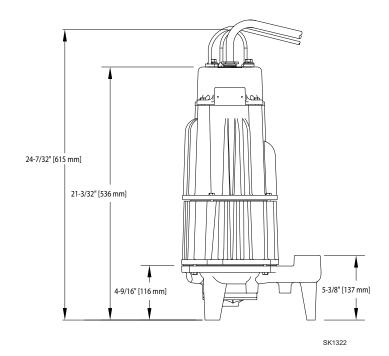

## **MODEL 840**

Auto-Reversing Grinder Pump



## **GRIND AND PUMP**

tough materials, including disposable wipes, found in today's wastewater applications.



## **Features:**

- Hardened 440C stainless steel cutter and disc
- Cutter reverses, automatically alternates direction to extend blade life and free hang-ups (automatic or manual)
- Moisture detection probes
- 1 Phase integral thermal overload
- 3 Phase thermal sensor and leads
- Oil-filled, hermetically sealed motor with Class F insulation
- 1-1/4" NPT vertical discharge
- · Vortex impeller: Ductile iron
- · Buna-N O-rings
- Dual mechanical shaft seals with leak detection carbon/ceramic
- Preassembled systems available
- Explosion proof models available



## 100% Factory Tested prior to shipment.

(Certified testing available. Consult factory representative for more information.)













FM3184 0624 Supersedes 0224

▲ CAUTION

All installation of controls, protection devices and wiring should be done by a qualified licensed electrician. All electrical and safety codes should be followed including the most recent National Electrical Code (NEC) and the Occupational Safety and Health Act (OSHA).