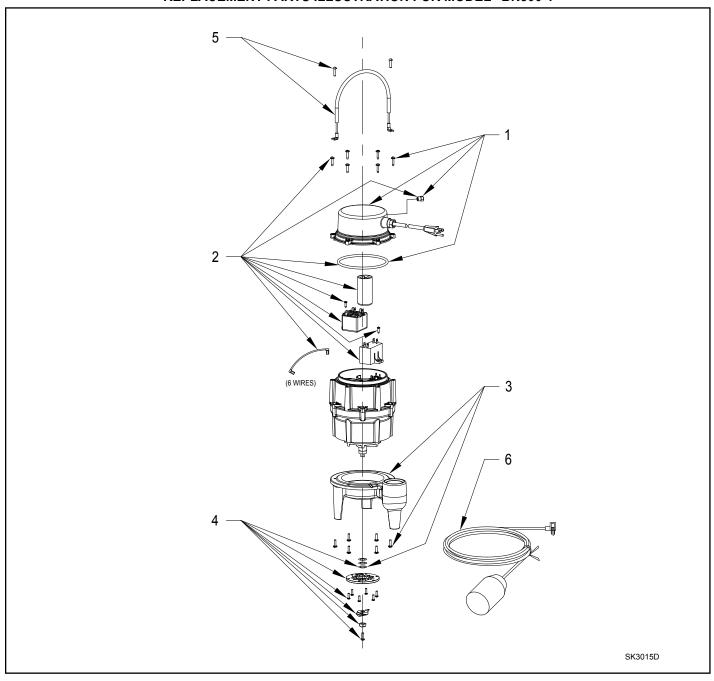

### REPLACEMENT PARTS LIST FOR MODEL "BN800".

|            |   |                          |     | DELS: | BN800-A                  |
|------------|---|--------------------------|-----|-------|--------------------------|
| REF<br>NO. |   | DESCRIPTION              | QTY | NOTES | 12/13<br>thru<br>Current |
| 1          | С | over & cord asm.         | 1   |       | 153046                   |
| 2          | E | lectrical kit            | 1   |       | 153047                   |
| 3          | P | ump housing kit          | 1   |       | 153051                   |
| 4          | С | utter kit/Premium system | 1   |       | 153060                   |
| 5          | Н | andle Asm.               | 1   |       | 153050                   |
| 6          | М | echanical float switch   | 1   | 1     | 10-0034                  |

## REPLACEMENT PARTS ILLUSTRATION FOR MODEL "BN800".

MAIL TO: P.O. BOX 16347 • Louisville, KY 40256-0347 SHIP TO: 3649 Cane Run Road • Louisville, KY 40211-1961 (502) 778-2731 • 1 (800) 928-PUMP • FAX (502) 774-3624