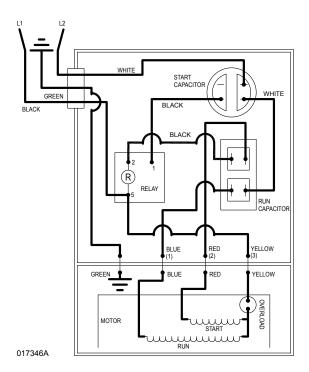

#### PLEASE FURNISH THE FOLLOWING INFORMATION:

- Model number
- · Part number of pump
- · Part number and description of part

WIRING DIAGRAM FOR MODEL "BN800-A" 12/13 thru Current