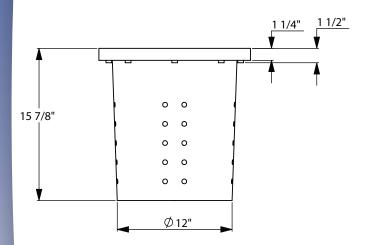

aterproofing in the home. Custom designed and fitted for crawl space areas, it also is a perfect solution for dewatering under homes, basements or anywhere water may accumulate. Made from durable structural foam material, this basin is lightweight and made to last.

**Product Number: E11-1100-PERF** 

#### **Features Include:**

- 12.5" X 15" perforated sump pump pit
- Includes 3 hole cover with 1.5" x 2" something something something
- Made from structural foam material for a durable, lasting product
- Can be shipped via UPS or common carrier

### **Specifications:**

Capacity: 7.3 US Gallons Weight: 6 Pounds

#### **Included Cover:**

E-C13SP: Structural Foam Crawl Space Sump Pump Basin Cover Cover Weight: 1.5 Pounds



# **Crawl Space Sump Pump Basin**

## **Basin Dimensional Data**







### **Cover Dimensional Data**