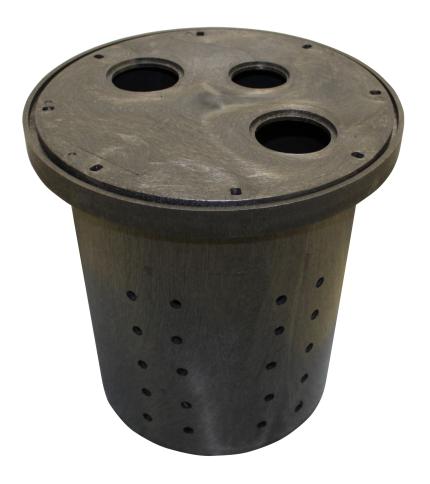

## **Crawl Space Sump Pump Basin**

TOPP's **Crawl Space Sump Pump Basin** provides the best solution for waterproofing in the home. Custom designed and fitted for crawl space areas, it also is a perfect solution for dewatering under homes, basements or anywhere water may accumulate. Made from durable structural foam material, this basin is lightweight and made to last.

**Product Number: E11-1100-PERF** 

#### **Features Include:**

- 12.5" X 15" perforated sump pump pit
- Includes 3 hole cover with 1.5" x 2" something something something
- Made from structural foam material for a durable, lasting product
- Can be shipped via UPS or common carrier

### **Specifications:**

Capacity: 7.3 US Gallons Weight: 6 Pounds

#### **Included Cover:**

E-C13SP: Structural Foam Crawl Space Sump Pump Basin Cover Cover Weight: 1.5 Pounds