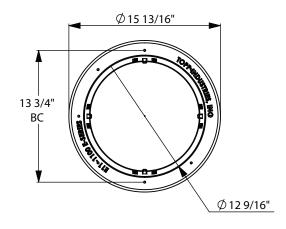

waterproofing in the home. Custom designed and fitted for crawl space areas, it also is a perfect solution for dewatering under homes, basements or anywhere water may accumulate. Made from durable structural foam material, this basin is lightweight and made to last.

**Product Number: E11-1100-PERF** 

#### **Features Include:**

- 12.5" X 15" perforated sump pump pit
- Includes 3 hole cover with 1.5" x 2" something something something
- Made from structural foam material for a durable, lasting product
- Can be shipped via UPS or common carrier

### **Specifications:**

Capacity: 7.3 US Gallons Weight: 6 Pounds

#### **Included Cover:**

E-C13SP: Structural Foam Crawl Space Sump Pump Basin Cover Cover Weight: 1.5 Pounds



# **Crawl Space Sump Pump Basin**

## **Basin Dimensional Data**







### **Cover Dimensional Data**