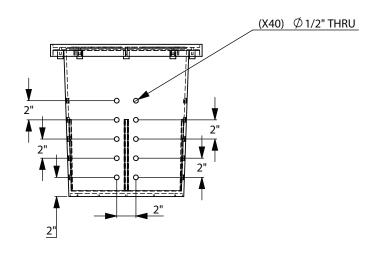

erproofing in the home. Custom designed and fitted for crawl space areas, it also is a perfect solution for dewatering under homes, basements or anywhere water may accumulate. Made from durable structural foam material, this basin is lightweight and made to last.

**Product Number: E11-1100-PERF** 

#### **Features Include:**

- 12.5" X 15" perforated sump pump pit
- Includes 3 hole cover with 1.5" x 2" something something something
- Made from structural foam material for a durable, lasting product
- Can be shipped via UPS or common carrier

### **Specifications:**

Capacity: 7.3 US Gallons Weight: 6 Pounds

#### **Included Cover:**

E-C13SP: Structural Foam Crawl Space Sump Pump Basin Cover Cover Weight: 1.5 Pounds



# **Crawl Space Sump Pump Basin**

## **Basin Dimensional Data**







### **Cover Dimensional Data**