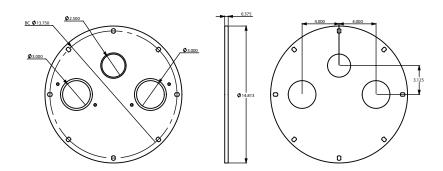

igned and fitted for crawl space areas, it also is a perfect solution for dewatering under homes, basements or anywhere water may accumulate. Made from durable structural foam material, this basin is lightweight and made to last.

**Product Number: E11-1100-PERF** 

#### **Features Include:**

- 12.5" X 15" perforated sump pump pit
- Includes 3 hole cover with 1.5" x 2" something something something
- Made from structural foam material for a durable, lasting product
- Can be shipped via UPS or common carrier

### **Specifications:**

Capacity: 7.3 US Gallons Weight: 6 Pounds

#### **Included Cover:**

E-C13SP: Structural Foam Crawl Space Sump Pump Basin Cover Cover Weight: 1.5 Pounds



# **Crawl Space Sump Pump Basin**

## **Basin Dimensional Data**







### **Cover Dimensional Data**