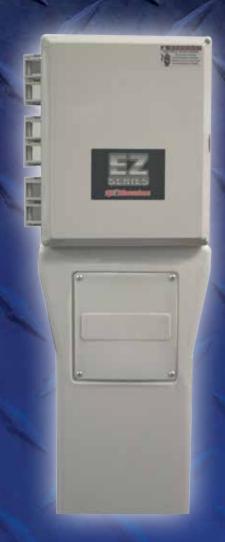

# **EZ SERIES® PLUGGER POST ®**

## **EZ SERIES® PLUGGER POST**

For use with one Single Phase Pump

#### **Function**

This easy to install control panel provides a convenient wiring connection for use with one single phase pump in effluent and sewage installations. It features a receptacle to accept a 120V or 240V pump and piggy-back pump switch.