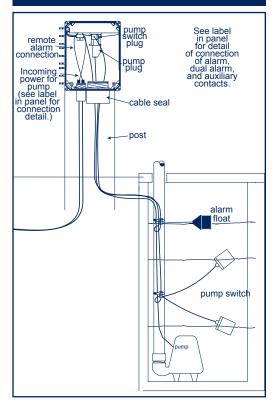

Includes Riser Mounting Kit:
  - 2" Hub Assemblies (2)
  - 2x6" PVC pipe and connecting hardware
  - Conduit for routing pump and float from tank riser to post
- **Elapsed Time Meter**

| Models    | Descriptions                                                                     |
|-----------|----------------------------------------------------------------------------------|
| • 1038954 | EZ Plugger Post, 120V, Tank Alert® AB, 15' SJE SignalMaster®                     |
| • 1039007 | EZ Plugger Post, 120V, Tank Alert® AB, 15' SJE SignalMaster®, Elapsed Time Meter |
| • 1038955 | EZ Plugger Post, 240V, Tank Alert® AB, 15' SJE SignalMaster®                     |
| • 1039008 | EZ Plugger Post, 240V, Tank Alert® AB, 15' SJE SignalMaster®, Elapsed Time Meter |





### Installation Diagram