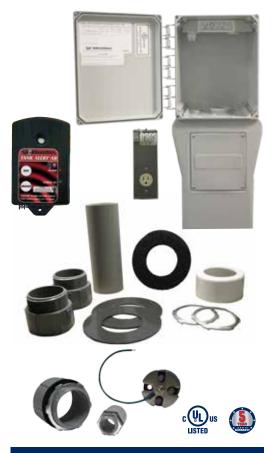

# Provides convenient pump wiring connection and easy installation

- Includes receptacle to accept
  120V or 240V pump and piggyback pump switch
- NEMA 4X weatherproof panel enclosure with hinged door
- 34" Mounting post features access door for easy wiring and can be mounted directly into ground over a 4 x 4 post or conduit
- Includes Simplex Installation kit which allows plugs to be easily routed and sealed into panel
  - 2" Hub Assembly
  - 2" Cord Seal seals 1-4 cables
  - 3/4 Hub Assembly
- Includes Tank Alert<sup>®</sup> AB Alarm w/ 15' SignalMaster<sup>®</sup>
- Includes Riser Mounting Kit

The post has an access door and simplex installation kit which includes a 4-hole cord seal to allow piggy-back and pump plugs to be easily routed and sealed into panel.

#### **Features**

- Receptacle accepts 120V or 240V pump and piggy-back pump switch plugs
- Includes Tank Alert® AB remote alarm
- Includes 15' SJE SignalMaster® control switch
- 34" Mounting Post has access door for easy wiring
- Includes Simplex Installation Kit:
  - 2" Hub Assembly
  - 2" Cord Seal (seals 1-4 cables)
  - 3/4" Hub Assembly
- Includes Riser Mounting Kit:
  - 2" Hub Assemblies (2)
  - 2x6" PVC pipe and connecting hardware
  - Conduit for routing pump and float from tank riser to post
- **Elapsed Time Meter**

| Models    | Descriptions                                                                     |
|-----------|----------------------------------------------------------------------------------|
| • 1038954 | EZ Plugger Post, 120V, Tank Alert® AB, 15' SJE SignalMaster®                     |
| • 1039007 | EZ Plugger Post, 120V, Tank Alert® AB, 15' SJE SignalMaster®, Elapsed Time Meter |
| • 1038955 | EZ Plugger Post, 240V, Tank Alert® AB, 15' SJE SignalMaster®                     |
| • 1039008 | EZ Plugger Post, 240V, Tank Alert® AB, 15' SJE SignalMaster®, Elapsed Time Meter |