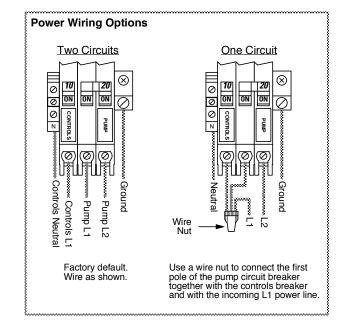

larm Light<br>AS = Audio Silence Switch<br>CCB = Controls Circuit Breaker<br>CR1 = Redundant Off Relay<br>M = Motor Contactor<br>PCB = Pump Circuit Breaker<br>PT = Programmable Timer<br>SR = Silence Control Relay<br>TL = Terminal Link<br><b>*Options</b><br>CT = Cycle Counter<br>ETM = Elapsed Time Meter<br>HT = Heater | (541) 459-2884 |
| during alarm conditions. | PL = Power Light<br>PRL = Pump Run Light                                                                                                                                                                                                                                                                                                                                                                                     |                |





814 AIRWAY AVENUE

SUTHERLIN, OREGON