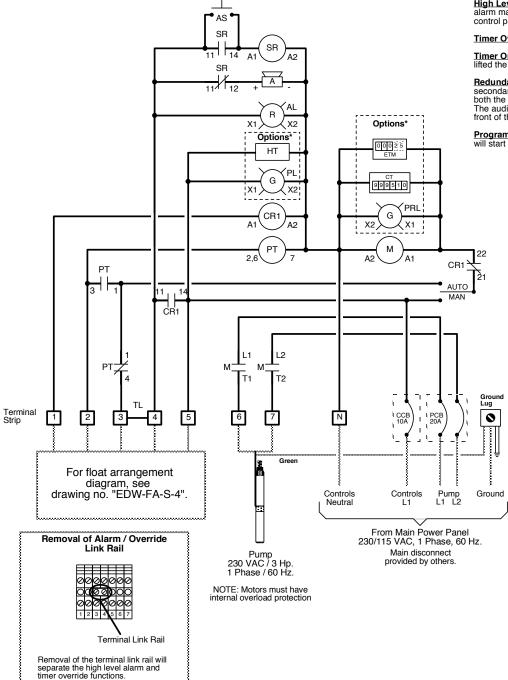

## Panel Wiring Diagram Model S2 PT RO

## **Simplex Operation**

High Level Alarm: This float activates the alarm light and audible alarm when lifted. The audible alarm may be silenced by pressing the illuminated PUSH TO SILENCE button on the front of the control panel. The alarm light will remain on until the float is lowered.

Timer Override On & Off: This float turns on the pump when lifted and off when lowered.

Timer On & Off: This float turns off the programmable timer when lowered. When this float is lifted the timer will be restarted. Note: The timer will start with its off cycle.

<u>Redundant Off & Low Level Alarm:</u> This float turns off the pump when lowered. This float is a secondary off float which will operate if the Timer On & Off float fails. Pumping will be disabled in both the automatic and manual modes. This float also activates the alarm light and audible alarm. The audible alarm may be silenced by pressing the illuminated PUSH TO SILENCE button on the front of the control panel. The alarm light will remain on until the float is lifted.

Programmable Timer: The timer turns the pump on and off in a pre-set cycle. Note: The timer will start with its off cycle

|                          | Кеу                                                                                                                                                                                                                                                                                                                                                                                                                          | FACSIMILE:     |
|--------------------------|------------------------------------------------------------------------------------------------------------------------------------------------------------------------------------------------------------------------------------------------------------------------------------------------------------------------------------------------------------------------------------------------------------------------------|----------------|
| Remote Alarm Connections | = Factory Wire<br>= Field Wire<br>= Alternate Field Wire<br>A = Audio Alarm, 115 VAC<br>AL = Alarm Light<br>AS = Audio Silence Switch<br>CCB = Controls Circuit Breaker<br>CR1 = Redundant Off Relay<br>M = Motor Contactor<br>PCB = Pump Circuit Breaker<br>PT = Programmable Timer<br>SR = Silence Control Relay<br>TL = Terminal Link<br><b>*Options</b><br>CT = Cycle Counter<br>ETM = Elapsed Time Meter<br>HT = Heater | (541) 459-2884 |
| during alarm conditions. | PL = Power Light<br>PRL = Pump Run Light                                                                                                                                                                                                                                                                                                                                                                                     |                |