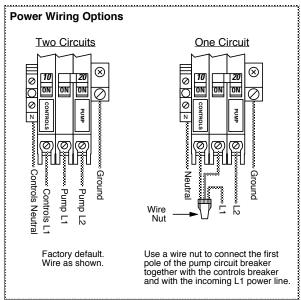

## Control Panel Wiring Diagram Model MVP-S2 PT RO CS









= Factory Wire
= Field Wire
= Alternate Field Wire
A = Audio Alarm, 115 VAC
AL = Alarm Light
AS = Audio Silence Switch

CCB = Controls Circuit Breaker CS = Current Sensor Logo = Logic Module

= Motor Contactor PCB = Pump Circuit Breaker PFL = Pump Fail Light TL = Terminal Link

\*Options

HT = Heater
PL = Power Light
PRL = Pump Run Light

814 AIRWAY AVENUE SUTHERLIN, OREGON

97479-9012

TELEPHONE: (541) 459-4449

FACSIMILE:

(541) 459-2884



Note: 115VAC signal is present during alarm conditions.

For MVP-S PTROCS operation description, see drawing no. "EIN-CP-OP-185".



EDW-WD-S-136 Rev. 6.0 © 05/01/07