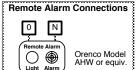

## Control Panel Wiring Diagram Model MVP-S2 PT RO CS









= Factory Wire
= Field Wire
= Alternate Field Wire
A = Audio Alarm, 115 VAC
AL = Alarm Light
AS = Audio Silence Switch

CCB = Controls Circuit Breaker CS = Current Sensor Logo = Logic Module

= Motor Contactor PCB = Pump Circuit Breaker PFL = Pump Fail Light TL = Terminal Link

\*Options

HT = Heater
PL = Power Light
PRL = Pump Run Light

814 AIRWAY AVENUE SUTHERLIN, OREGON

97479-9012

TELEPHONE: (541) 459-4449

FACSIMILE:

(541) 459-2884



Note: 115VAC signal is present during alarm conditions.

For MVP-S PTROCS operation description, see drawing no. "EIN-CP-OP-185".



EDW-WD-S-136 Rev. 6.0 © 05/01/07