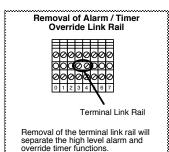

## Control Panel Wiring Diagram Model MVP-S2 PT RO CS









= Factory Wire
= Field Wire
= Alternate Field Wire
A = Audio Alarm, 115 VAC
AL = Alarm Light
AS = Audio Silence Switch

CCB = Controls Circuit Breaker CS = Current Sensor Logo = Logic Module

= Motor Contactor PCB = Pump Circuit Breaker PFL = Pump Fail Light TL = Terminal Link

\*Options

HT = Heater
PL = Power Light
PRL = Pump Run Light

814 AIRWAY AVENUE SUTHERLIN, OREGON

97479-9012

TELEPHONE: (541) 459-4449

FACSIMILE:

(541) 459-2884



Note: 115VAC signal is present during alarm conditions.

For MVP-S PTROCS operation description, see drawing no. "EIN-CP-OP-185".



EDW-WD-S-136 Rev. 6.0 © 05/01/07