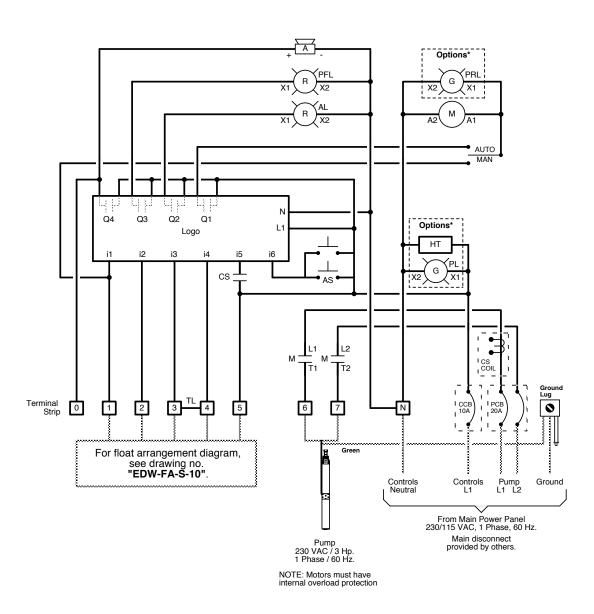

## Control Panel Wiring Diagram Model MVP-S2 PT RO CS

= Factory Wire
= Field Wire
= Alternate Field Wire
A = Audio Alarm, 115 VAC
AL = Alarm Light
AS = Audio Silence Switch

CCB = Controls Circuit Breaker CS = Current Sensor Logo = Logic Module

= Motor Contactor PCB = Pump Circuit Breaker PFL = Pump Fail Light TL = Terminal Link

\*Options

HT = Heater
PL = Power Light
PRL = Pump Run Light

814 AIRWAY AVENUE SUTHERLIN, OREGON

97479-9012

TELEPHONE: (541) 459-4449

FACSIMILE:

(541) 459-2884

Note: 115VAC signal is present during alarm conditions.

For MVP-S PTROCS operation description, see drawing no. "EIN-CP-OP-185".

EDW-WD-S-136 Rev. 6.0 © 05/01/07