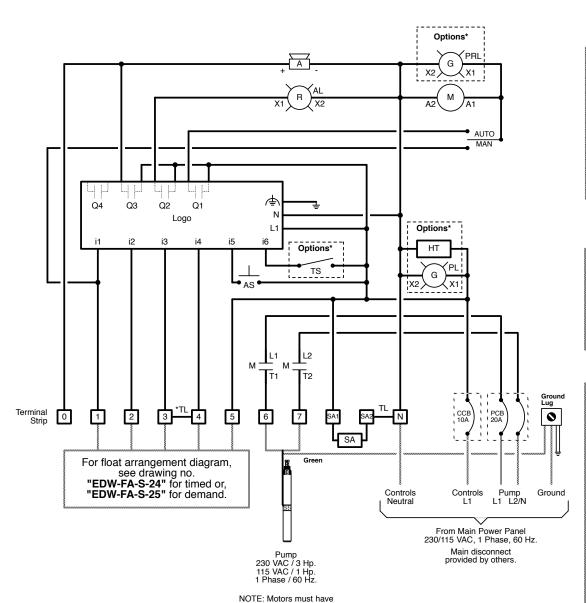

## **Control Panel Wiring Diagram Model MVP-S2 DM SA**

Incorporated

814 AIRWAY AVENUE

SUTHERLIN, OREGON

97479

TOLL FREE:

(800) 348-9843

TELEPHONE:

(541) 459-4449

\*Removal of Alarm / Timer Override Link Rail

Terminal Link Rail

Removal of the terminal link rail will separate the high level alarm and override timer functions.

## Key

= Factory Wire
= Field Wire
= Alternate Field Wire
A = Audio Alarm, 115 VAC

= Alarm Light = Audio Silence Switch

CCB = Controls Circuit Breaker Logo = Logic Module = Motor Contactor

PCB = Pump Circuit Breaker
SA = Surge Arrestor
TL = Terminal Link

## \*Options

= Heater PL = Power Light
PRL = Pump Run Light TS = Test Switch

FACSIMILE:

(541)459-2884

WEB SITE:

www.orenco.com

**Remote Alarm Connections** 

Orenco Model AHW or equiv.

Note: 115VAC signal is present during alarm conditions.

For MVP-S DM operation description, see drawing no. "EIN-CP-OP-2036".