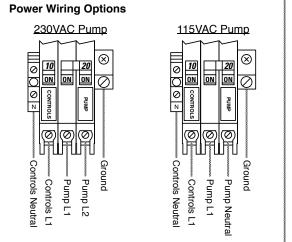

## Key

= Factory Wire
= Field Wire
= Alternate Field Wire
A = Audio Alarm, 115 VAC

= Alarm Light = Audio Silence Switch

CCB = Controls Circuit Breaker Logo = Logic Module = Motor Contactor

PCB = Pump Circuit Breaker
SA = Surge Arrestor
TL = Terminal Link