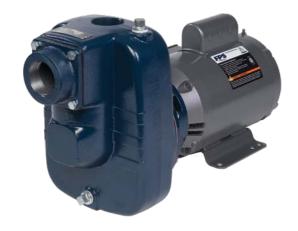

# **SELF-PRIMING TURF BOSS 3-5 HP**

#### **FEATURES**

- Volute: Built-in suction check valve facilitates priming and prevents back flow or siphoning
- Impeller: Combining efficient operation with durable construction to allow for use in a broad range of pumping applications; 5 hp is 304 stainless steel, 3 hp is cast iron (stainless steel coming soon)
- Seal: Standard carbon/ceramic faces; FKM elastomers; 300 series stainless steel components
- Diffuser: Cast iron is utilized in all models to improve pump efficiency
- Motor: Standard JM frame

- Capacities to 160 gpm
- Heads to 170 feet
- 75 psi maximum working pressure
- 120 °F maximum temperature
- Clockwise rotation when viewed from motor end
- NPT pipe connections