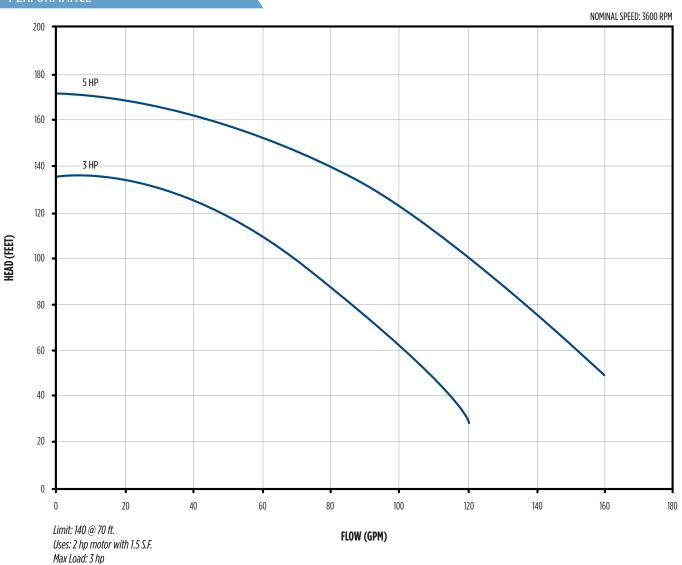

# PERFORMANCE

franklinwater.com

- Capacities to 160 gpm
- Heads to 170 feet
- 75 psi maximum working pressure
- 120 °F maximum temperature
- Clockwise rotation when viewed from motor end
- NPT pipe connections