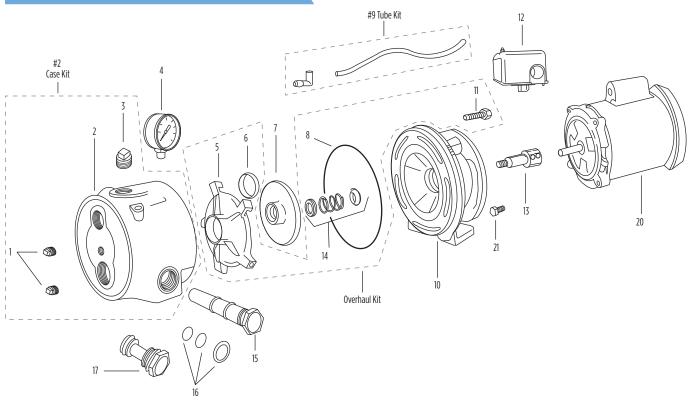

## RM2 SERIES

| Figure No.      | Part No.     | Description                                      |
|-----------------|--------------|--------------------------------------------------|
| 1               | 3100591106PK | Plug 1/4" (6 per kit)                            |
| 2               | 03064201R000 | Case #4974 w/Plugs and Wear Rings                |
| 3               | 31006307R000 | Plug 1" NPT                                      |
| 4               | 91934018     | Pressure Gauge 0-100 lbs                         |
| 5               | 06010409R000 | Diffuser #4165 for 1/2 hp                        |
|                 | 06010805R000 | Diffuser #4609 for 3/4 hp                        |
|                 | 06010607R000 | Diffuser #4163 for 1 hp                          |
| 6               | 0808451906PK | Wear Ring Kit (6 per kit)                        |
| Overhaul Kits** | 24014508     | Overhaul Kit for 1/2 hp                          |
|                 | 24014607     | Overhaul Kit for 3/4 hp                          |
|                 | 24014904     | Overhaul Kit for 1 hp                            |
| 7***            | 305712911    | Stainless Steel 1/2 hp Impeller Kit              |
|                 | 305712912    | Stainless Steel 3/4 hp Impeller Kit              |
|                 | 305712913    | Stainless Steel 1 hp Impeller Kit                |
| 8               | 4702625702PK | Square-Ring Kit (2 per kit)                      |
| 9               | 31002009R016 | 1/4" Copper Tube Kit 16-1/2" L w/Elbow           |
|                 | 31119704K    | 1/4" Plastic Tube Kit 16-1/2" L w/Elbow          |
| 10              | 02125508R000 | Bracket Kit #4895 for 1/2 hp w/Fasteners #21     |
|                 | 02125607R000 | Bracket Kit #4895 for 3/4 hp w/Fasteners #21     |
|                 | 02127207R000 | Bracket Kit #4895 for 1 hp w/Fasteners #21       |
| 11              | 14443303K    | *Fastener Kit                                    |
| 12              | PRSW3050     | Pressure Switch Kit                              |
| 13****          | 305447022    | Shaft Coupling 9/16" Threads w/Set Screws        |
| 14              | 305463203    | 3/4" Shaft Seal                                  |
| 15              | 18127803R000 | Shallow Well Injector #1024 for 1/2 hp           |
|                 | 18127902R000 | Shallow Well Injector #1027 for 3/4 hp           |
|                 | 18128009R000 | Shallow Well Injector #1028 for 1 hp             |
| 16              | 47012348R000 | O-ring Kit for Injectors #15 and Plug #17        |
| 17              | 18129106R000 | Deep Well Plug                                   |
| 20              | Motor        | See Motor Selection Page                         |
| Seal Kit        | 24012700     | O-ring and Shaft Seal Kit (includes #14 and #16) |

<sup>\*</sup> Fastener Kit #14443303-K includes five each 3/8-16 x 1-3/4" SS hex capscrews #12

\*\* Overhaul kits include #5, #6, #8, #11, #14

\*\*\* Impeller Kits #7 for models built prior to 07/96 with a new shaft coupling

\*\*\*\* #13 will be required if not already updated to accommodate 9/16" threaded Impellers.