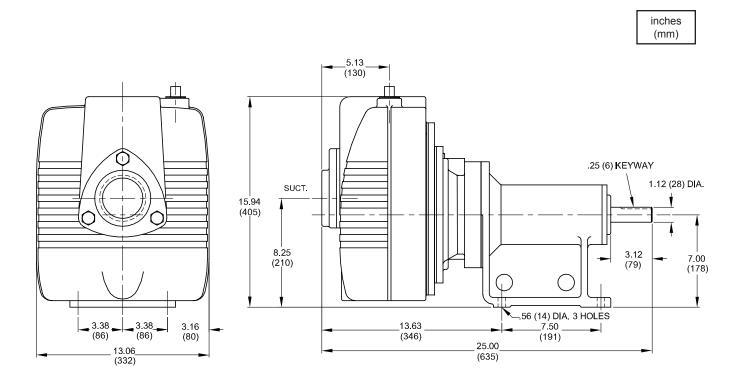

ary Faces - Ceramic             |  |  |
|                         | Elastomer - Buna-N                     |  |  |
|                         | Hardware - 300 series stainless steel  |  |  |
|                         |                                        |  |  |

#### **BEARING - PUMP END**

Design...... Single Row, Ball

Lubrication.... Grease

Load ..... Radial

#### **BEARING - DRIVE END**

Design...... Single Row, Ball

Lubrication.... Grease

Load ..... Radial

#### **CHECK VALVE:**

Material ...... Valve Flap - Neoprene

Weight - Cast Iron ASTM A-48, Class 30

OPTIONAL EQUIPMENT: Seal Material, Flex Coupled Assy. with Base & OSHA Guard; Right Hand V-Belt Drive Assy., Left Hand V-Belt Drive Assy. and In-Line Vertical V-Belt Drive Assy. with Base, Motor Adjusting Base & OSHA Guard.



#### IMPORTANT!

- 1.) **DO NOT** USE FOR PUMPING FLUIDS WITH A FLASH POINT OF LESS THAN 100°F.
  2.) MAKE CERTAIN THAT PUMP AND/OR MOTOR ASSEMBLY AND CONTROLS HAVE THE APPROPRIATE RATINGS FOR THE GIVEN APPLICATION AREA CLASSIFICATION (ie DIVISION I, AGENCY LISTING ETC.)

#### **SECTION B: GENERAL INFORMATION**

#### B-1) To the Purchaser:

Congratulations! You are the owner of one of the finest pumps on the market today. Barnes products are engineered and manufactured of high quality components. Over one hundred years of pump building experience along with a continuing quality assurance program combine to produce a pump which will stand up to the toughest applications. This manual will provide helpful information concerning installation, maintenance, and proper service guidelines.

####