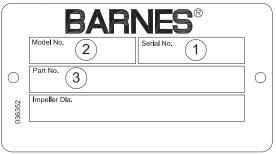

## SECTION: F REPLACEMENT PARTS F-1 ORDERING REPLACEMENT PARTS:

When ordering replacement parts, ALWAYS furnish the following information:

- 1. Pump serial number and date code. (F-4)
- 2. Pump model number. (F-3)
- 3. Pump part number. (F-2)
- 4. Part description.
- 5. Item part number.
- 6. Quantity required.
- 7. Shipping instructions.
- 8. Billing instructions.

#### F-2 PART NUMBER:

The part number consists of a six (6) digit number, which appears in the catalog. A one or two letter suffix may follow this number to designate the design configuration. This number is used for ordering and obtaining information.

#### F-3 MODEL NUMBER:

This designation consists of numbers and letters which represent the discharge size, series horsepower, motor phase and voltage, speed and pump design. This number is used for ordering and obtaining information.

#### F-4 SERIAL NUMBER:

The serial number block will consist of a six digit number, which is specific to each pump and may be preceded by a alpha character, which indicates the plant location. This number will also be suffixed with a four digit number, which indicates the date the unit was built (Date Code). EXAMPLE: A012345 0490.

Reference the six digit portion (Serial Number) of this number when referring to the product.