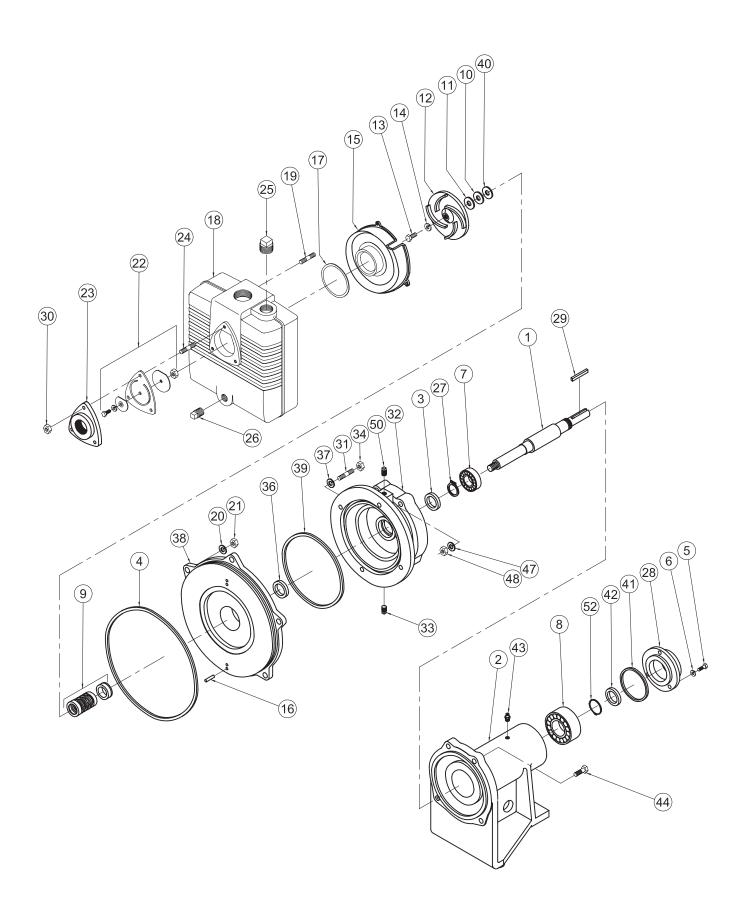

## SECTION E: PUMP SERVICE AND REPAIR: E-1) Check Valve Service:

To clean out or repair check valve, disconnect suction piping. Remove hex nuts (30) and suction flange (23). **DO NOT PRY ON FLANGE** but rather bump off with a block of wood and a hammer. Pull off gasket (22B) together with weights (22A) and (22E), round head screw (22D) and lock washer (22C). Examine and replace any parts showing wear or damage. When replacing gasket and weight assembly onto pump body make sure that HINGE section of gasket (22B) is at TOP and that LARGE weight is on PUMP SIDE of gasket.

#### E-2) Body, Volute and Impeller Service:

To clean out or repair the body (18), volute (15) or impeller (12), disconnect suction and discharge piping. Remove hex nuts (21) and lock washers (20) and pull body (18) from seal plate (38). Pull volute and gasket (17) from seal plate (38), this will expose the volute (15), volute gasket (17) and impeller (12) for examination or replacement. Examine and replace any part showing wear or damage.

When replacing impeller (12), remove cap screw (13) and washer (14). The impeller is screwed onto the shaft with right hand thread and to break loose use a block of wood against a vane and strike with a hammer. At reassembly, be sure to use the required number of shims (10) (11) and (40) to result in an impeller-to-volute clearance of not more than .015".

#### E-3) Shaft Seal Service:

To examine or replace shaft seal (9), remove body (18) and impeller (12) as outlined in Paragraph E-2. Remove impeller shims (10) (11) and (40). Remove rotating member of shaft seal (9) from shaft (1).

All of the components of the shaft seal are now exposed for examination. If any part shows wear or damage, replace entire shaft seal assembly. When stationary member needs replacing, remove hex nuts (34) and lockwashers (37) and pull seal plate (38) together with stationary member from coupling head (32). Press used stationary member out of seal plate. Examine o-ring (39) and replace if required.

CAUTION! - Handle Seal Parts With Extreme Care. DO NOT Scratch Or Mar Lapped Faces.

At reassembly, lightly oil the ring of the stationary member, and press stationary member into seal plate (38). Lightly oil inner surface of stationary member and replace seal plate (38) onto coupling head (32). With lapped surface facing pedestal, slide rotating member onto shaft until lapped faces of rotating member and stationary member are together. Reassemble remainder of pump. Put 4 oz. of 80-90W gear oil in fill plug (50) on coupling head.

#### E-4) Pedestal and Shaft Service:

To examine or replace shaft (1), bearings (7) & (8) or pedestal (2), disassemble as outlined in Paragraph E-2 and E-3. Remove cap screws (5), lockwashers (6) and pull bearing cap (28) together with o-ring (41), lip seal (42) and Snap Ring (52). Remove shaft with assembled bearings. Examine all parts and replace those showing wear or damage. To examine or replace grease seal (36), remove cap screws (44), lockwashers (47) and hex nuts (48) and pull coupling head (32) from pedestal (2)