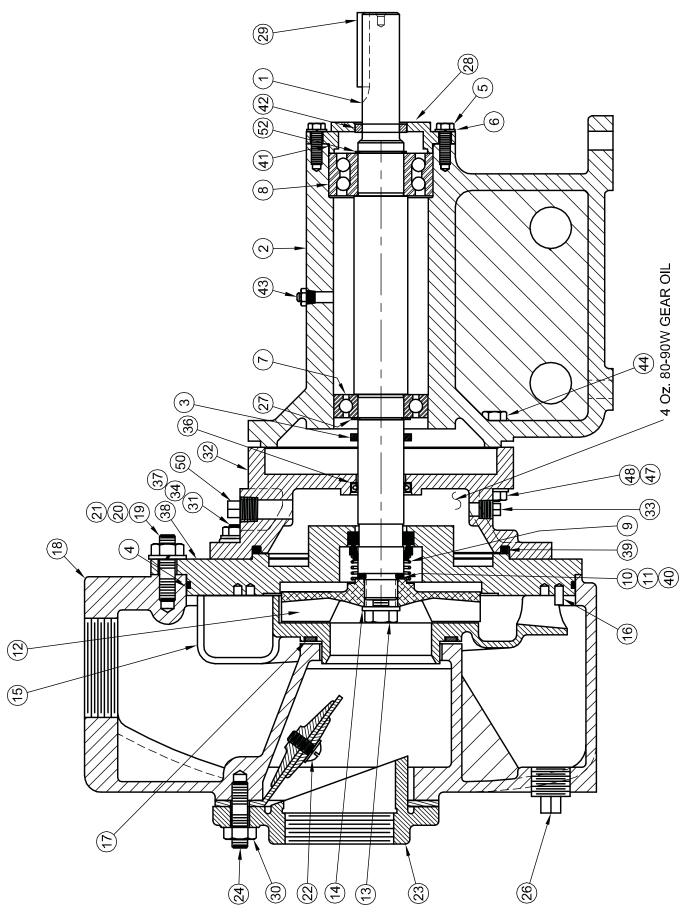

## SECTION E: PUMP SERVICE AND REPAIR: E-1) Check Valve Service:

To clean out or repair check valve, disconnect suction piping. Remove hex nuts (30) and suction flange (23). **DO NOT PRY ON FLANGE** but rather bump off with a block of wood and a hammer. Pull off gasket (22B) together with weights (22A) and (22E), round head screw (22D) and lock washer (22C). Examine and replace any parts showing wear or damage. When replacing gasket and weight assembly onto pump body make sure that HINGE section of gasket (22B) is at TOP and that LARGE weight is on PUMP SIDE of gasket.

#### E-2) Body, Volute and Impeller Service:

To clean out or repair the body (18), volute (15) or impeller (12), disconnect suction and discharge piping. Remove hex nuts (21) and lock washers (20) and pull body (18) from seal plate (38). Pull volute and gasket (17) from seal plate (38), this will expose the volute (15), volute gasket (17) and impeller (12) for examination or replacement. Examine and replace any part showing wear or damage.

When replacing impeller (12), remove cap screw (13) and washer (14). The impeller is screwed onto the shaft with right hand thread and to break loose use a block of wood against a vane and strike with a hammer. At reassembly, be sure to use the required number of shims (10) (11) and (40) to result in an impeller-to-volute clearance of not more than .015".

#### E-3) Shaft Seal Service:

To examine or replace shaft seal (9), remove body (18) and impeller (12) as outlined in Paragraph E-2. Remove impeller shims (10) (11) and (40). Remove rotating member of shaft seal (9) from shaft (1).

All of the components of the shaft seal are now exposed for examination. If any part shows wear or damage, replace entire shaft seal assembly. When stationary member needs replacing, remove hex nuts (34) and lockwashers (37) and pull seal plate (38) together with stationary member from coupling head (32). Press used stationary member out of seal plate. Examine o-ring (39) and replace if required.

CAUTION! - Handle Seal Parts With Extreme Care. DO NOT Scratch Or Mar Lapped Faces.

At reassembly, lightly oil the ring of the stationary member, and press stationary member into seal plate (38). Lightly oil inner surface of stationary member and replace seal plate (38) onto coupling head (32). With lapped surface facing pedestal, slide rotating member onto shaft until lapped faces of rotating member and stationary member are together. Reassemble remainder of pump. Put 4 oz. of 80-90W gear oil in fill plug (50) on coupling head.

#### E-4) Pedestal and Shaft Service:

To examine or replace shaft (1), bearings (7) & (8) or pedestal (2), disassemble as outlined in Paragraph E-2 and E-3. Remove cap screws (5), lockwashers (6) and pull bearing cap (28) together with o-ring (41), lip seal (42) and Snap Ring (52). Remove shaft with assembled bearings. Examine all parts and replace those showing wear or damage. To examine or replace grease seal (36), remove cap screws (44), lockwashers (47) and hex nuts (48) and pull coupling head (32) from pedestal (2)