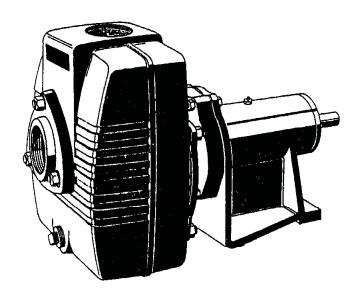

# INSTALLATION and OPERATION MANUAL Self-Priming Centrifugal Pumps

Universal Drive
Models: 15 ICU-1
20 ICU-1

25 ICU-1

#### **CHECK VALVE:**

Material ...... Valve Flap - Neoprene

Weight - Cast Iron ASTM A-48, Class 30

OPTIONAL EQUIPMENT: Seal Material, Flex Coupled Assy. with Base & OSHA Guard; Right Hand V-Belt Drive Assy., Left Hand V-Belt Drive Assy. and In-Line Vertical V-Belt Drive Assy. with Base, Motor Adjusting Base & OSHA Guard.