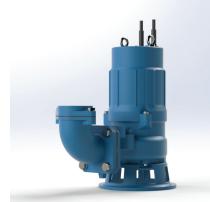

The pump includes everything you need to install the pump into every application. Each pump is equipped with a horizontal JIS80 discharge, and sold with a 3" or 4" vertical discharge elbow AND our JIS80 to 4" ANSI flange adapter.

\* Flange adapter not included with 2HP Models

3"NPT with 3" 2-Bolt Flanged Vertical Discharge Elbow (2HP)

4"NPT with 4" ANSI Flanged Vertical Discharge Elbow (3HP, 5HP)

JIS80 to 4" ANSI Flange Adapter (3HP, 5HP)