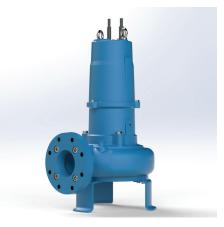

The pump includes everything you need to install the pump into every application. Each pump is equipped with a horizontal JIS80 discharge, and sold with a 3" or 4" vertical discharge elbow AND our JIS80 to 4" ANSI flange adapter.