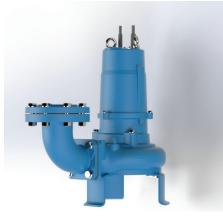

The pump includes everything you need to install the pump into every application. Each pump is equipped with a horizontal JIS80 discharge, and sold with a 3" or 4" vertical discharge elbow AND our JIS80 to 4" ANSI flange adapter.