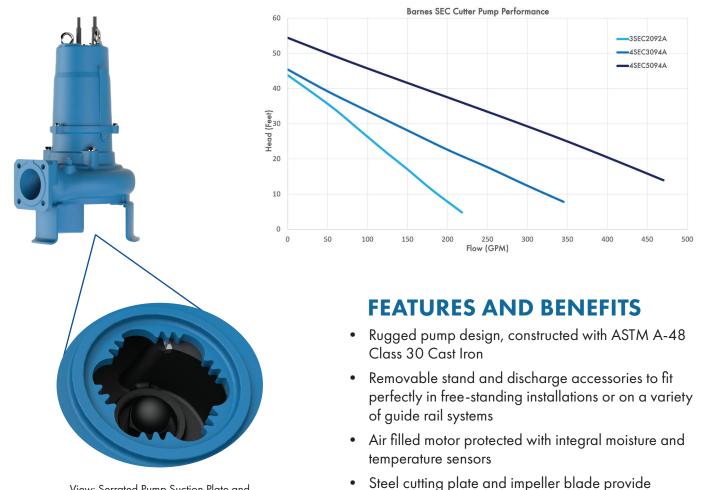

## **PUMPS**

| Part No. | Model No. | HP | RPM  | Voltage | PH/HZ | Discharge Elbow                    |
|----------|-----------|----|------|---------|-------|------------------------------------|
| 148313   | 3SEC2092A | 2  | 3500 | 208-230 | 3/60  | 3″ NPT w/ 3″2-Bolt Flange*         |
| 148933   | 3SEC2042A |    |      | 460     |       |                                    |
| 148314   | 4SEC3094A | 3  | 1750 | 208-230 | 3/60  | 4″ NPT w/ 4″ ANSI Class 125 Flange |
| 148934   | 4SEC3044A |    |      | 460     |       |                                    |
| 148315   | 4SEC5094A | 5  | 1750 | 208-230 | 3/60  | 4″ NPT w/ 4″ ANSI Class 125 Flange |
| 148935   | 4SEC5044A |    |      | 460     |       |                                    |