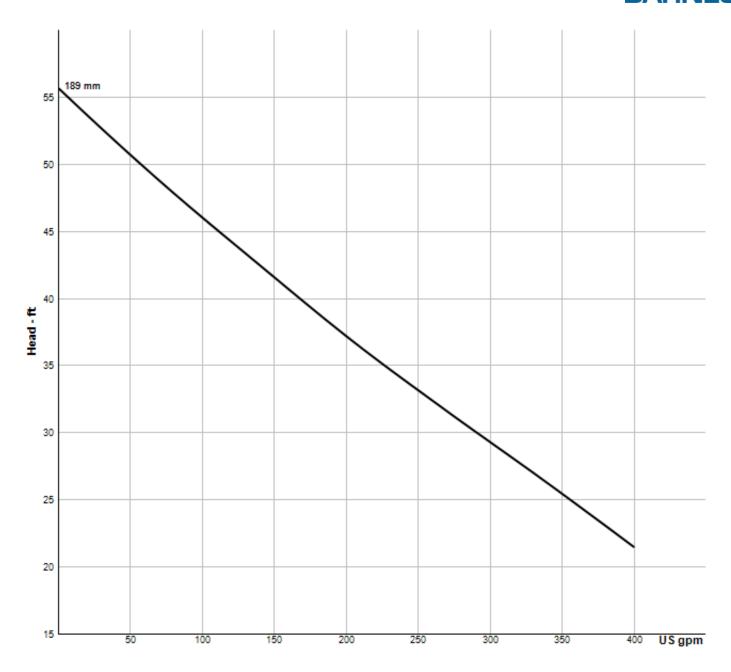

## **BARNES**°

| PUMP MODEL NUMBER   | 4SEC5094A | 4SEC5044A   |
|---------------------|-----------|-------------|
| PART NUMBER         | 148315    | 148935      |
| НР                  | 5         | 5           |
| VOLTAGE/PHASE       | 208-240/3 | 460/3       |
| HZ                  | 60        | 60          |
| RPM                 | 1750      | 1750        |
| NEMA START CODE     | J         | J           |
| INSULATION CLASS    | F         | F           |
| FLA                 | 14.3-13.8 | 6.9         |
| LRA                 | 96.0      | 48.0        |
| CORD SIZE           | 14/4      | 14/4        |
| CORD TYPE           | SOW       | SOW         |
| CORD O.D. INCH (MM) | 0.59 (15) | 0.59 (15.0) |