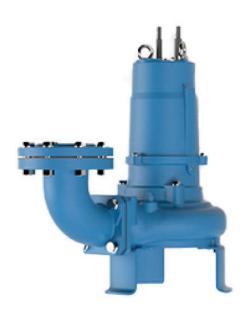

## SEC - 5 HP

| SPEED:                                                    | 1750 RPM                                                                                                                                                                        |  |  |
|-----------------------------------------------------------|---------------------------------------------------------------------------------------------------------------------------------------------------------------------------------|--|--|
| STARTS PER HOUR:                                          | 8 starts, with a minimum rest time of 83 seconds                                                                                                                                |  |  |
| INCLUDED ADAPTERS:                                        | <ul> <li>4" Flanged elbow: Cast iron A-48, class 30</li> <li>4" NPT adapter: Cast iron A-48, class 30</li> <li>4" ANSI Horizontal adapter: Cast iron A-48, class 30"</li> </ul> |  |  |
| SENSOR CORD:                                              | UL Listed Cable, 18/4 AWG, SOW, 39 foot length, included with pump                                                                                                              |  |  |
| POWER CORD:                                               | UL Listed cable, 14/4 AWG, SOW, 39 foot length, included with pump                                                                                                              |  |  |
| CUTTING PLATE:                                            | ASTM A29 Grade 5140 alloy steel Rockwell C-42                                                                                                                                   |  |  |
| VOLUTE:                                                   | Cast Iron A-48, Class 30 with air release valve                                                                                                                                 |  |  |
| IMPELLER:                                                 | Design: Semi-open mono-vane, dynamically balanced ISO G6.3                                                                                                                      |  |  |
|                                                           | Impeller Blade: . 440C Stainless steel Rockwell C-55                                                                                                                            |  |  |
|                                                           | Hardware: 420 Stainless steel                                                                                                                                                   |  |  |
| DISCHARGE:                                                | JIS 80 Horizontal flange                                                                                                                                                        |  |  |
| MOTOR:                                                    | Design: NEMA B, air-filled, squirrel cage induction                                                                                                                             |  |  |
|                                                           | Insulation: Class F                                                                                                                                                             |  |  |
| SHAFT:                                                    | Buna-N                                                                                                                                                                          |  |  |
| MAX LIQUID TEMPERATURE: 104 deg. F (40 deg. C) Continuous |                                                                                                                                                                                 |  |  |
| PAINT:                                                    | Air dry enamel                                                                                                                                                                  |  |  |
| MOTOR HOUSING:                                            | Cast iron A-48, Class 30                                                                                                                                                        |  |  |
| BEARING SEAT:                                             | Cast iron A-48, Class 30                                                                                                                                                        |  |  |
| ELASTOMERS:                                               | Buna-N                                                                                                                                                                          |  |  |
| HARDWARE:                                                 | 304 Stainless steel                                                                                                                                                             |  |  |
| LIFTING HOOKS:                                            | 420 Stainless steel                                                                                                                                                             |  |  |
| SEAL:                                                     | Design: Tandem mechanical                                                                                                                                                       |  |  |
|                                                           | Inboard: Carbon/Silicon carbide                                                                                                                                                 |  |  |
|                                                           | Outboard: Silicon carbide/Tungsten carbide                                                                                                                                      |  |  |
|                                                           | Elastomer: Buna-N                                                                                                                                                               |  |  |
|                                                           | Hardware: 300 Series stainless steel                                                                                                                                            |  |  |
| UPPER BEARING:                                            | Design: Single row, ball, shielded and permanently lubricated                                                                                                                   |  |  |
| LOWER BEARING:                                            | Design: Single row, ball, shielded and permanently lubricated                                                                                                                   |  |  |
| MOISTURE SENSOR:                                          | Normally open, relay required                                                                                                                                                   |  |  |
| TEMPERATURE SENSOR:                                       | Normally closed, relay required                                                                                                                                                 |  |  |