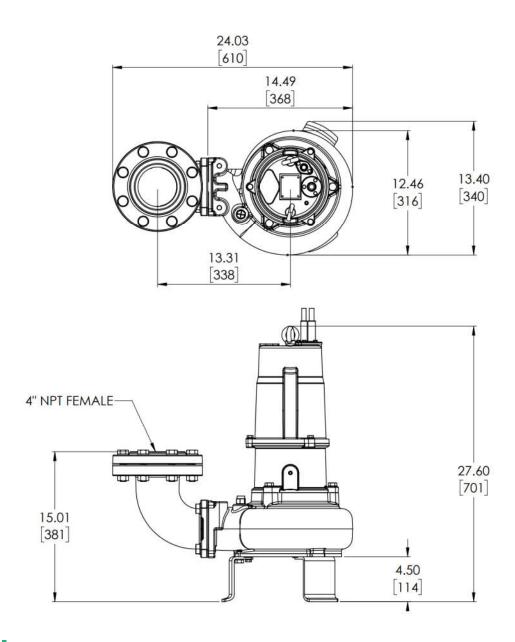

| 1750      | 1750        |
| NEMA START CODE     | J         | J           |
| INSULATION CLASS    | F         | F           |
| FLA                 | 14.3-13.8 | 6.9         |
| LRA                 | 96.0      | 48.0        |
| CORD SIZE           | 14/4      | 14/4        |
| CORD TYPE           | SOW       | SOW         |
| CORD O.D. INCH (MM) | 0.59 (15) | 0.59 (15.0) |



## IMPORTANT

1) INSTALLATIONS SUCH AS DECORATIVE FOUNTAINS OR WATER FEATURES PROVIDED FOR VISUAL ENJOYMENT MUST BE INSTALLED IN ACCORDANCE WITH THE NATIONAL ELECTRIC CODE ANS/INFPA 70 AND/OR THE AUTHORITY HAVING JURISDICTION. THIS PUMP IS NOT INTENDED FOR USE IN SWIMMING POOLS, RECREATIONAL WATER PARKS, OR INSTALLATIONS IN WHICH HUMAN CONTACT WITH PUMPED MEDIA IS A COMMON OCCURRENCE.



## **BARNES**°



All dimensions are in inches (mm)