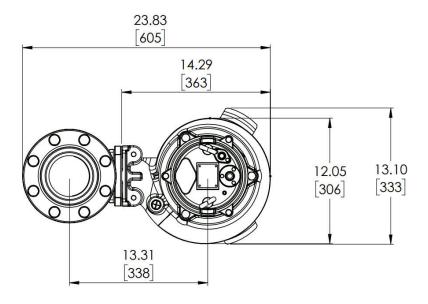

| 1750      | 1750        |
| NEMA START CODE     | К         | К           |
| INSULATION CLASS    | F         | F           |
| FLA                 | 8.9-8.8   | 4.4         |
| LRA                 | 60.0      | 30.0        |
| CORD SIZE           | 14/4      | 14/4        |
| CORD TYPE           | SOW       | SOW         |
| CORD O.D. INCH (MM) | 0.59 (15) | 0.59 (15.0) |



## IMPORTANT

1) INSTALLATIONS SUCH AS DECORATIVE FOUNTAINS OR WATER FEATURES PROVIDED FOR VISUAL ENJOYMENT MUST BE INSTALLED IN ACCORDANCE WITH THE NATIONAL ELECTRIC CODE ANS/INFPA 70 AND/OR THE AUTHORITY HAVING JURISDICTION. THIS PUMP IS NOT INTENDED FOR USE IN SWIMMING POOLS, RECREATIONAL WATER PARKS, OR INSTALLATIONS IN WHICH HUMAN CONTACT WITH PUMPED MEDIA IS A COMMON OCCURRENCE.



## **BARNES**°







All dimensions are in inches (mm)