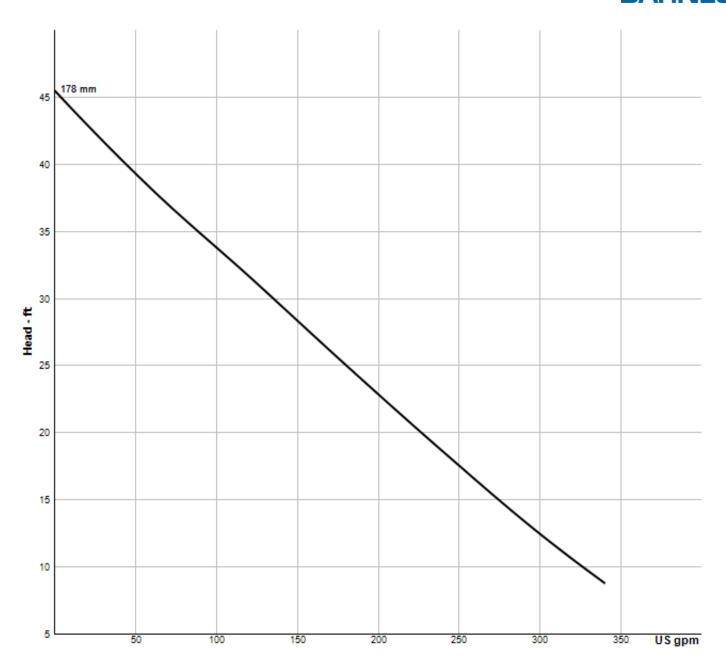

## **BARNES**°

| PUMP MODEL NUMBER   | 4SEC3094A | 4SEC3044A   |
|---------------------|-----------|-------------|
| PART NUMBER         | 148314    | 148934      |
| НР                  | 3         | 3           |
| VOLTAGE/PHASE       | 208-240/3 | 460/3       |
| HZ                  | 60        | 60          |
| RPM                 | 1750      | 1750        |
| NEMA START CODE     | К         | К           |
| INSULATION CLASS    | F         | F           |
| FLA                 | 8.9-8.8   | 4.4         |
| LRA                 | 60.0      | 30.0        |
| CORD SIZE           | 14/4      | 14/4        |
| CORD TYPE           | SOW       | SOW         |
| CORD O.D. INCH (MM) | 0.59 (15) | 0.59 (15.0) |