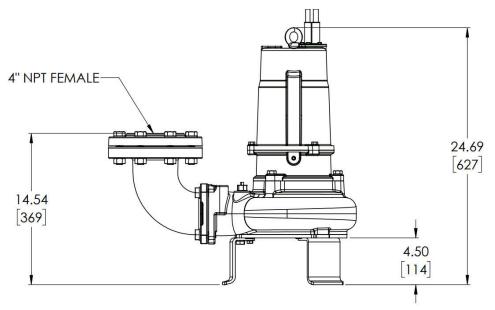

| 1750      | 1750        |
| NEMA START CODE     | К         | К           |
| INSULATION CLASS    | F         | F           |
| FLA                 | 8.9-8.8   | 4.4         |
| LRA                 | 60.0      | 30.0        |
| CORD SIZE           | 14/4      | 14/4        |
| CORD TYPE           | SOW       | SOW         |
| CORD O.D. INCH (MM) | 0.59 (15) | 0.59 (15.0) |



## IMPORTANT

1) INSTALLATIONS SUCH AS DECORATIVE FOUNTAINS OR WATER FEATURES PROVIDED FOR VISUAL ENJOYMENT MUST BE INSTALLED IN ACCORDANCE WITH THE NATIONAL ELECTRIC CODE ANS/INFPA 70 AND/OR THE AUTHORITY HAVING JURISDICTION. THIS PUMP IS NOT INTENDED FOR USE IN SWIMMING POOLS, RECREATIONAL WATER PARKS, OR INSTALLATIONS IN WHICH HUMAN CONTACT WITH PUMPED MEDIA IS A COMMON OCCURRENCE.



## **BARNES**°







All dimensions are in inches (mm)