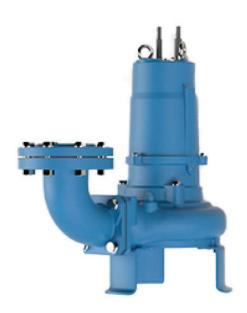

## SEC - 3 HP

| SPEED:                 | 1750 RPM                                                                                                                                                                        |  |  |
|------------------------|---------------------------------------------------------------------------------------------------------------------------------------------------------------------------------|--|--|
| STARTS PER HOUR:       | 9 starts, with a minimum rest time of 80 seconds                                                                                                                                |  |  |
| INCLUDED ADAPTERS:     | <ul> <li>4" Flanged elbow: Cast iron A-48, class 30</li> <li>4" NPT adapter: Cast iron A-48, class 30</li> <li>4" ANSI Horizontal adapter: Cast iron A-48, class 30"</li> </ul> |  |  |
| SENSOR CORD:           | UL Listed cable, 18/4 AWG, SOW, 39 foot length, included with pump                                                                                                              |  |  |
| POWER CORD:            | UL Listed cable, 14/4 AWG, SOW, 39 foot length, included with pump                                                                                                              |  |  |
| CUTTING PLATE:         | ASTM A29 Grade 5140 alloy steel Rockwell C-42                                                                                                                                   |  |  |
| VOLUTE:                | Cast Iron A-48, Class 30 with air release valve                                                                                                                                 |  |  |
| IMPELLER:              | Design: Semi-open mono-vane, dynamically balanced ISO G6.3                                                                                                                      |  |  |
|                        | Impeller Blade: . 440C Stainless steel Rockwell C-55                                                                                                                            |  |  |
|                        | Hardware: 420 Stainless steel                                                                                                                                                   |  |  |
| DISCHARGE:             | JIS 80 Horizontal flange                                                                                                                                                        |  |  |
| MOTOR:                 | Design: NEMA B, air-filled, squirrel cage induction                                                                                                                             |  |  |
|                        | Insulation: Class F                                                                                                                                                             |  |  |
| SHAFT:                 | Buna-N                                                                                                                                                                          |  |  |
| MAX LIQUID TEMPERATURE | : 104 deg. F (40 deg. C) Continuous                                                                                                                                             |  |  |
| PAINT:                 | Air dry enamel                                                                                                                                                                  |  |  |
| MOTOR HOUSING:         | Cast iron A-48, Class 30                                                                                                                                                        |  |  |
| BEARING SEAT:          | Cast iron A-48, Class 30                                                                                                                                                        |  |  |
| ELASTOMERS:            | Buna-N                                                                                                                                                                          |  |  |
| HARDWARE:              | 304 Stainless steel                                                                                                                                                             |  |  |
| LIFTING HOOKS:         | 420 Stainless steel                                                                                                                                                             |  |  |
| SEAL:                  | Design: Tandem mechanical                                                                                                                                                       |  |  |
|                        | Inboard: Carbon/Silicon carbide                                                                                                                                                 |  |  |
|                        | Outboard: Silicon carbide/Tungsten carbide                                                                                                                                      |  |  |
|                        | Elastomer: Buna-N                                                                                                                                                               |  |  |
|                        | Hardware: 300 Series stainless steel                                                                                                                                            |  |  |
| UPPER BEARING:         | Design: Single row, ball, shielded and permanently lubricated                                                                                                                   |  |  |
| LOWER BEARING:         | Design: Single row, ball, shielded and permanently lubricated                                                                                                                   |  |  |
| MOISTURE SENSOR:       | Normally open, relay required                                                                                                                                                   |  |  |
| TEMPERATURE SENSOR:    | Normally closed, relay required                                                                                                                                                 |  |  |