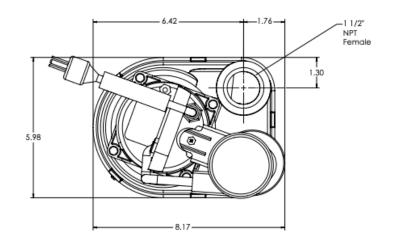

| 60           |
| RPM                | 3450         |
| NEMA START CODE    | A            |
| FLA                | 3.4          |
| CORD LENGTH        | 9 FT. (2.7M) |
| CORD SIZE          | 18           |
| CORD TYPE          | SJTW         |
| WEIGHT (LBS)       | 10           |



#### IMPORTANT

1.) PUMP MAY BE OPERATED "DRY" FOR EXTENDED PERIODS WITHOUT DAMAGE TO MOTOR AND/OR SEALS.

2.) INSTALLATIONS SUCH AS DECORATIVE FOUNTAINS OR WATER FEATURES PROVIDED FOR VISUAL ENJOYMENT MUST BE INSTALLED IN ACCORDANCE WITH THE NATIONAL ELECTRIC CODE ANSI/NFPA 70 AND/OR THE AUTHORITY HAVING JURISDICTION. THIS PUMP IS NOT INTENDED FOR USE IN SWIMMING POOLS, RECREATIONAL WATER PARKS, OR INSTALLATIONS IN WHICH HUMAN CONTACT WITH PUMPED MEDIA IS A COMMON OCCURRENCE.

### **BARNES**°







All dimensions are in inches (mm)