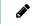

## **Automatic Submersible Sump**

| DISCHARGE:                                   | 1½" NPT, Female, Vertical                                                                                                                      |  |
|----------------------------------------------|------------------------------------------------------------------------------------------------------------------------------------------------|--|
| LIQUID TERMPERATURE:                         | 104°F (40°C) Continuous                                                                                                                        |  |
| MOTOR HOUSING:                               | Cast Iron                                                                                                                                      |  |
| PUMP BODY, STRAINER, IMPELLER: Thermoplastic |                                                                                                                                                |  |
| SHAFT:                                       | Steel                                                                                                                                          |  |
| O-RINGS:                                     | Buna-N                                                                                                                                         |  |
| HARDWARE:                                    | 300 Series stainless steel                                                                                                                     |  |
| PAINT:                                       | Air dry enamel                                                                                                                                 |  |
| SEAL:                                        | <ul> <li>Design: Single Mechanical, Type 11A</li> <li>Material: Carbon/Ceramic/Buna-N</li> <li>Hardware: 300 Series stainless steel</li> </ul> |  |
| CORD ENTRY:                                  | 9 ft. (2.7m) Cord with plug and Pressure Grommet for sealing and strain relief                                                                 |  |
| BEARINGS:                                    | Single row, ball, oil lubricated                                                                                                               |  |
| MOTOR:                                       | Design: Oil filled     Insulation: Class B                                                                                                     |  |
| SINGLE PHASE:                                | Permanent split capacitor (PSC). Includes thermal overload protection in motor                                                                 |  |
| LEVEL CONTROL:                               | Vertical float integral to pump                                                                                                                |  |
| MINIMUM SUMP DIA:                            | 14" ( 355mm)                                                                                                                                   |  |

#### **BARNES**°

Testing is performed with water specific gravity of 1.0 @ 68°F (20°C), other fluids may vary performance

| PUMP MODEL. NUMBER | ESB33        |
|--------------------|--------------|
| PART NUMBER        | 130234A      |
| НР                 | 1/3          |
| VOLTAGE/PHASE      | 120/1        |
| HZ                 | 60           |
| RPM                | 3450         |
| NEMA START CODE    | A            |
| FLA                | 3.4          |
| CORD LENGTH        | 9 FT. (2.7M) |
| CORD SIZE          | 18           |
| CORD TYPE          | SJTW         |
| WEIGHT (LBS)       | 10           |

### **BARNES**°

All dimensions are in inches (mm)