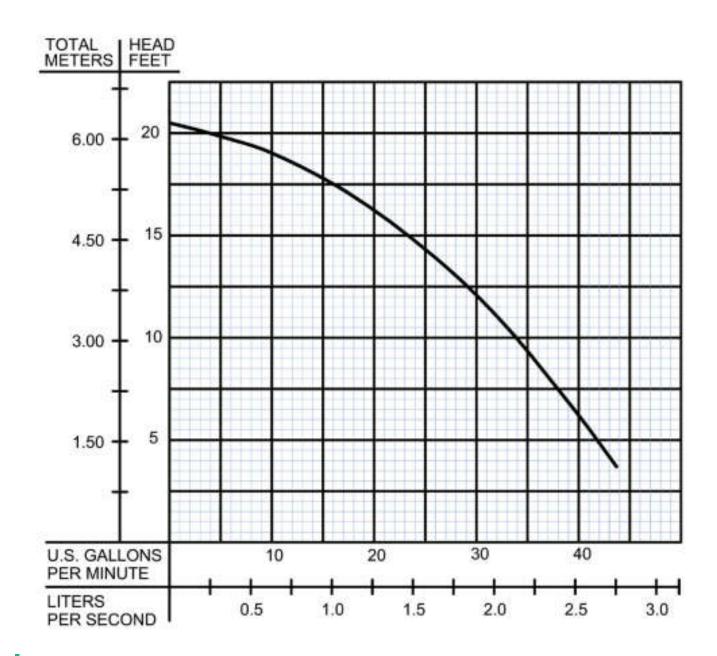

#### **BARNES**°

Testing is performed with water specific gravity of 1.0 @ 68°F (20°C), other fluids may vary performance

| PUMP MODEL. NUMBER | ESB33        |
|--------------------|--------------|
| PART NUMBER        | 130234A      |
| НР                 | 1/3          |
| VOLTAGE/PHASE      | 120/1        |
| HZ                 | 60           |
| RPM                | 3450         |
| NEMA START CODE    | A            |
| FLA                | 3.4          |
| CORD LENGTH        | 9 FT. (2.7M) |
| CORD SIZE          | 18           |
| CORD TYPE          | SJTW         |
| WEIGHT (LBS)       | 10           |