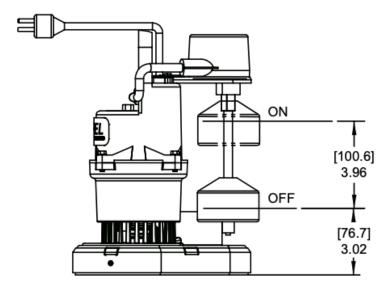

## **Automatic Submersible Sump**

| DISCHARGE:                                   | 1½" NPT, Female, Vertical                                                                                                                      |  |
|----------------------------------------------|------------------------------------------------------------------------------------------------------------------------------------------------|--|
| LIQUID TERMPERATURE:                         | 104°F (40°C) Continuous                                                                                                                        |  |
| MOTOR HOUSING:                               | Cast Iron                                                                                                                                      |  |
| PUMP BODY, STRAINER, IMPELLER: Thermoplastic |                                                                                                                                                |  |
| SHAFT:                                       | Steel                                                                                                                                          |  |
| O-RINGS:                                     | Buna-N                                                                                                                                         |  |
| HARDWARE:                                    | 300 Series stainless steel                                                                                                                     |  |
| PAINT:                                       | Air dry enamel                                                                                                                                 |  |
| SEAL:                                        | <ul> <li>Design: Single Mechanical, Type 11A</li> <li>Material: Carbon/Ceramic/Buna-N</li> <li>Hardware: 300 Series stainless steel</li> </ul> |  |
| CORD ENTRY:                                  | 9 ft. (2.7m) Cord with plug and Pressure Grommet for sealing and strain relief                                                                 |  |
| BEARINGS:                                    | Single row, ball, oil lubricated                                                                                                               |  |
| MOTOR:                                       | Design: Oil filled     Insulation: Class B                                                                                                     |  |
| SINGLE PHASE:                                | Permanent split capacitor (PSC). Includes thermal overload protection in motor                                                                 |  |
| LEVEL CONTROL:                               | Vertical float integral to pump                                                                                                                |  |
| MINIMUM SUMP DIA:                            | 14" ( 355mm)                                                                                                                                   |  |

### **BARNES**°

All dimensions are in inches (mm)