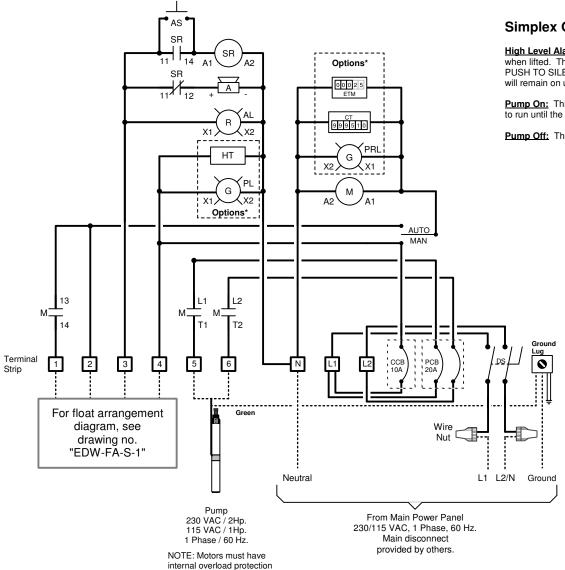

## Panel Wiring Diagram Model S2 DS

2 Hp Max

## **Simplex Operation**

<u>High Level Alarm:</u> This float activates the alarm light and audible alarm when lifted. The audible alarm may be silenced by pressing the illuminated PUSH TO SILENCE button on the front of the control panel. The alarm light will remain on until the float is lowered.

<u>Pump On:</u> This float turns on the pump when lifted. The pump will continue to run until the pump off float is lowered.

Pump Off: This float shuts off the pump when lowered.

## Key

= Factory Wire

---- = Field Wire

= Alternate Field Wire

A = Audio Alarm, 115 VAC

AL = Alarm Light

AS = Audio Silence Switch

CCB = Controls Circuit Breaker

DS = Disconnect Switch

M = Motor Contactor

PCB = Pump Circuit Breaker SR = Silence Control Relay

TL = Terminal Link

## \*Options

CT = Cycle Counter

ETM = Elapsed Time Meter

HT = Heater

PL = Power Light

PRL = Pump Run Light

Orenco Model AHW or equiv.

Note: 115VAC signal is present during alarm conditions.